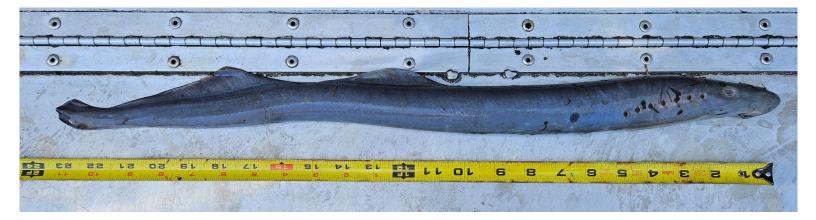

## SUBJECT: 23BON035 MFR UMT rest box lamprey mort

On 26 June, Bonneville Fisheries discovered one adult Pacific Lamprey mortality Rest Box 1 (UMTJ RB1) of the Washington Shore Lamprey Passage System. The fish was scanned for PIT tags, inspected, and returned to the river.

- A. Species Pacific Lamprey (Entosphenus tridentatus)
- B. Origin Unknown
- C. Length -59.7 cm
- D. Marks and tags None
- E. Marks and Injuries found on carcass None
- F. Cause and Time of Death Unknown
- G. Future and Preventative Measures None